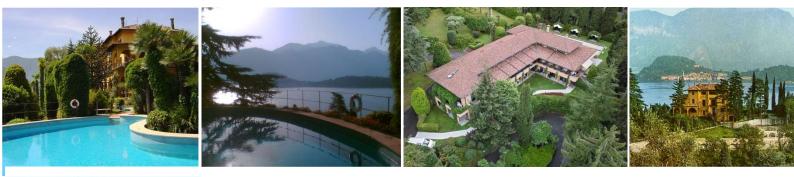

LAGO DI COMO

## Group rates 2019 (for at least 10 people)

| Low season(March, April, November)                           | rate per person<br>per night in € |
|--------------------------------------------------------------|-----------------------------------|
| Single room incl. half-board<br>Single room incl. full-board | 115,-<br>130,-                    |
| Double room incl. half-board                                 | 85,-                              |
| Double room incl. full-board                                 | 100,-                             |

## Main Season( May, June, July, August, September, October)

| Single room incl. half-board | 140,- |
|------------------------------|-------|
| Single room incl. full-board | 155,- |
| Double room incl. half-board | 95,-  |
| Do